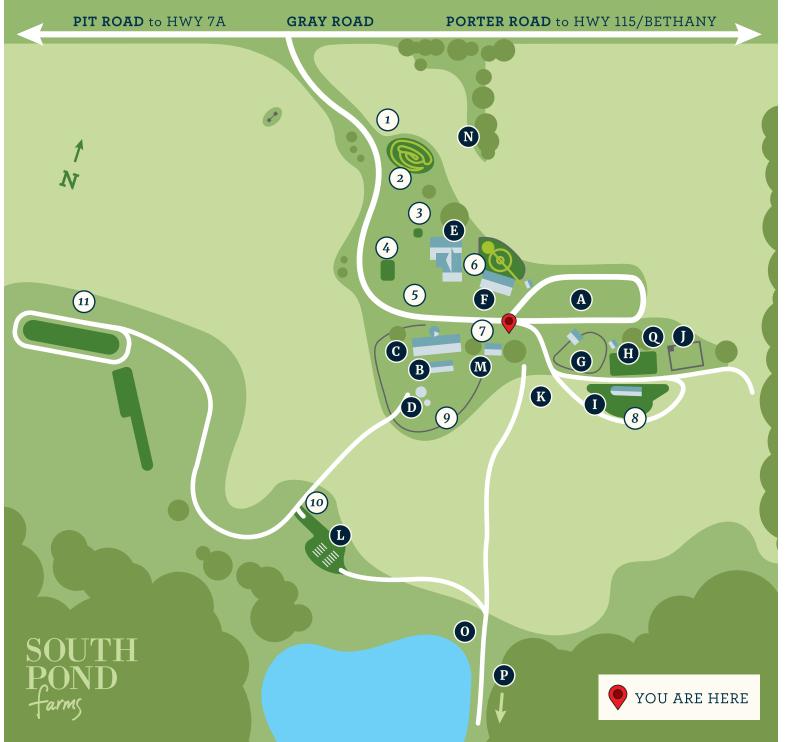

## POINTS OF INTEREST

- A. Parking
- B. Washrooms
- C. Barn & Silo
- D. Stone Oven, Fire Pit and Reception Area
- E. Farmhouse, Office and Gift Shop
- F. Kitchen in Original Drive Shed
- G. Goat & Chicken Palace
- H. Green House and Gardens
- I. Hoop House
- J. Pig Pen
- K. Trail Access Point
- L. Ceremony Space
- M. Guest Cottage
- $\mathbf{N}.$  Bee Yard
- **O.** The Pond
- P. The Cedar Grove
- Q. Reuse & Recycle

## GARDENS

- 1. Tallgrass Prairie Restoration Area
- 2. Circle Garden
- 3. Dahlia Garden
- 4. Fragrance Garden
- 5. Pollinator Garden
- 6. Potager Kitchen Garden
- 7. Cottage Garden
- 8. Hillside Gardens
- 9. Stone Oven Gardens
- 10. Carlyle's Garden Native Species
- 11. Lower Gardens